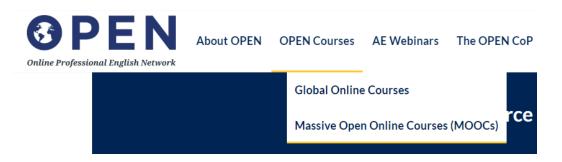

## Instructions for enrollment and sign up for the system.

- 1. Go to website <a href="https://openenglishcommunity.org/">https://openenglishcommunity.org/</a>
- 2. On the top menu, select "OPEN Courses" -> "Massive Open Online Courses (MOOCs)"