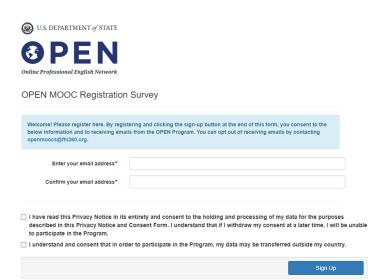

4. Register by providing your email address, and click "Sign Up":

5. Update the fields shown below and click "Submit".

| Online Professional English Network                                                                                               |                              |   |
|-----------------------------------------------------------------------------------------------------------------------------------|------------------------------|---|
| OPEN MOOC Registration Survey                                                                                                     |                              |   |
|                                                                                                                                   |                              |   |
| Please update the fields shown below. If you need to restart or correct your email address, please click the "Start Over" button. |                              |   |
| Enter your email address*                                                                                                         |                              |   |
| Confirm your email address*                                                                                                       |                              |   |
| First name*                                                                                                                       |                              |   |
| Middle name                                                                                                                       |                              |   |
| Last name*                                                                                                                        |                              |   |
| Country of Residence*                                                                                                             | Taiwan                       | ~ |
| Citizenship*                                                                                                                      | Taiwan                       | ~ |
| Gender*                                                                                                                           | Male                         | • |
| Are you between the ages of 15 and 35?                                                                                            | No                           | ~ |
| Employment Categories (if applicable)                                                                                             | Please choose all that apply |   |
| Employment outegones (in applicable)                                                                                              | Teacher (K-12)               |   |
|                                                                                                                                   | Tertiary                     |   |
|                                                                                                                                   | Administrator                |   |
| Start Over                                                                                                                        | Submit                       |   |